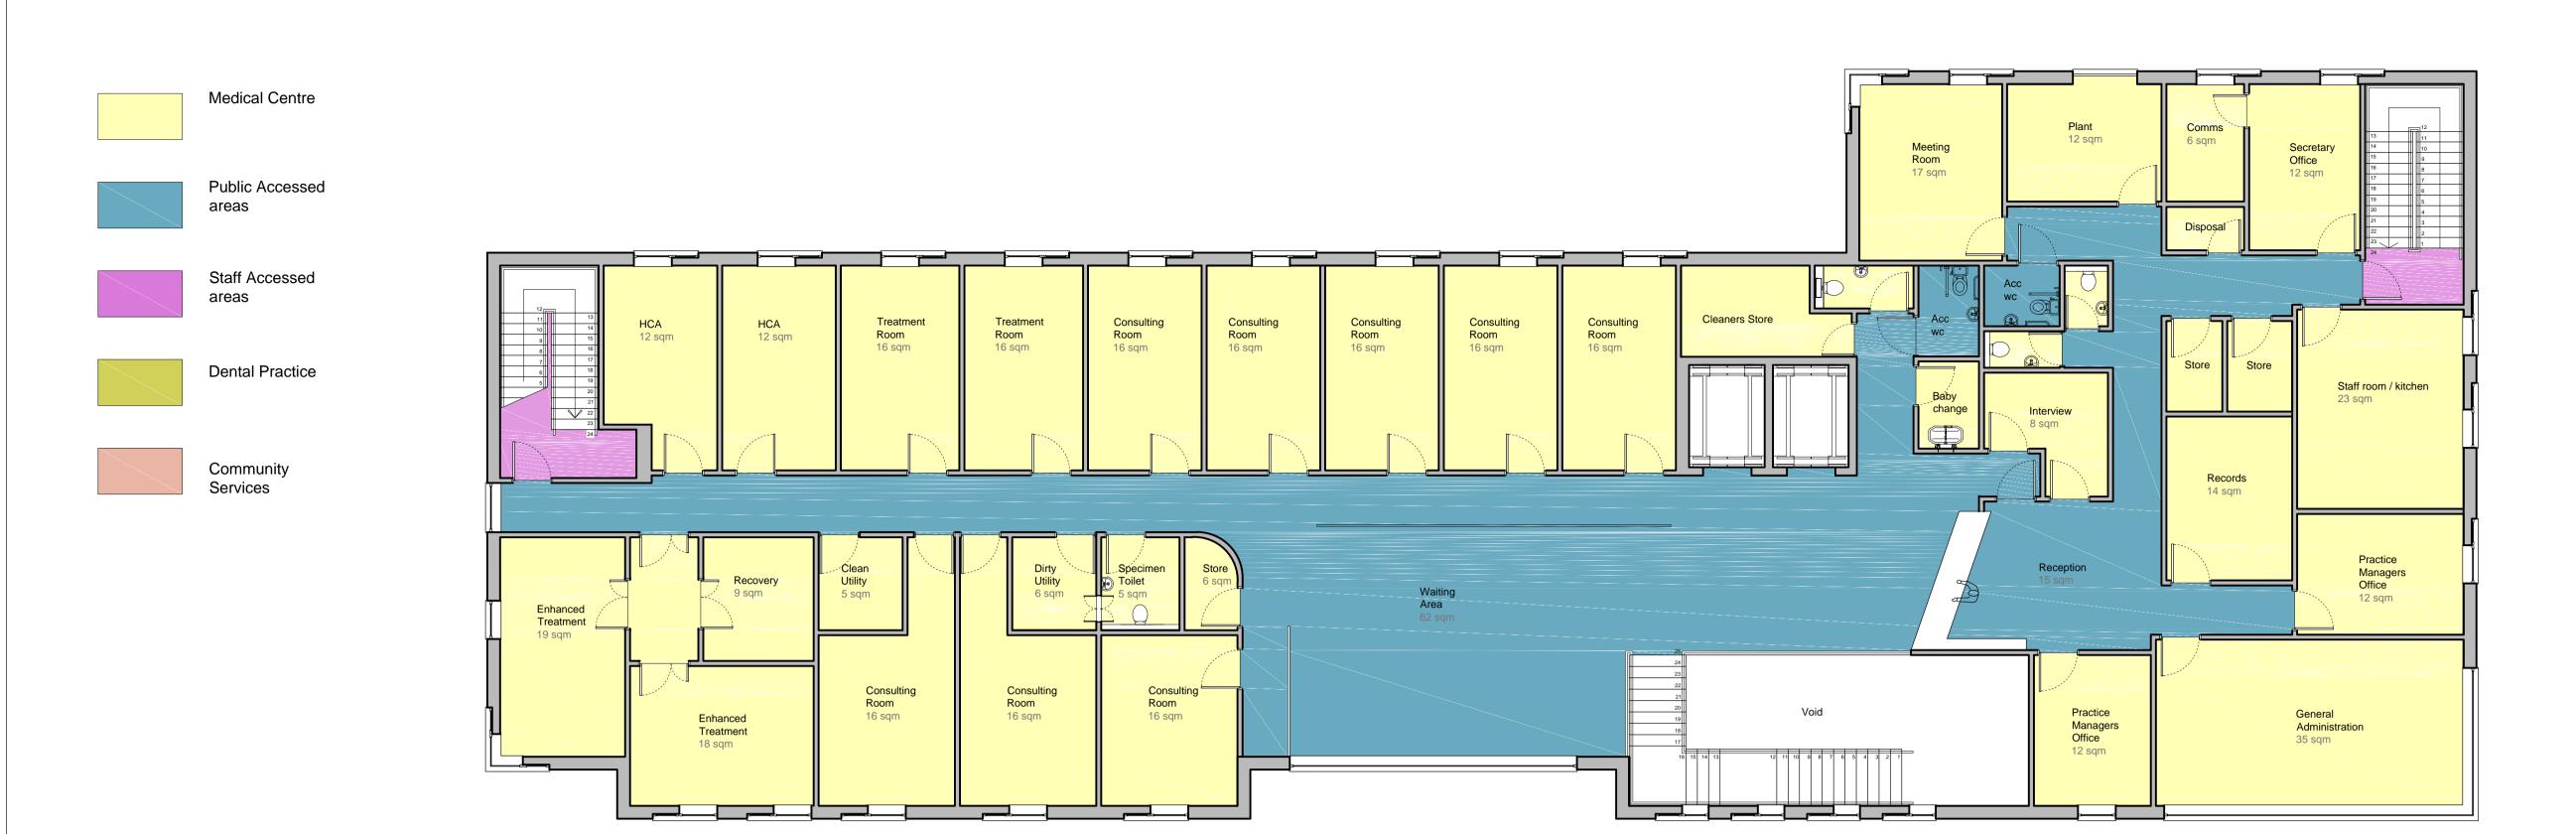

## Dr Bhattacharyya & Dr Thomas

Smith's Wood Medical Centre Drawing title:

Proposed Ground & First Floor Layout

Drawing number:

1315 - 200

Revision:

30/03/16
Scale / Paper size:
1.100 / A1
Drawn by / checked by:
KW / JH