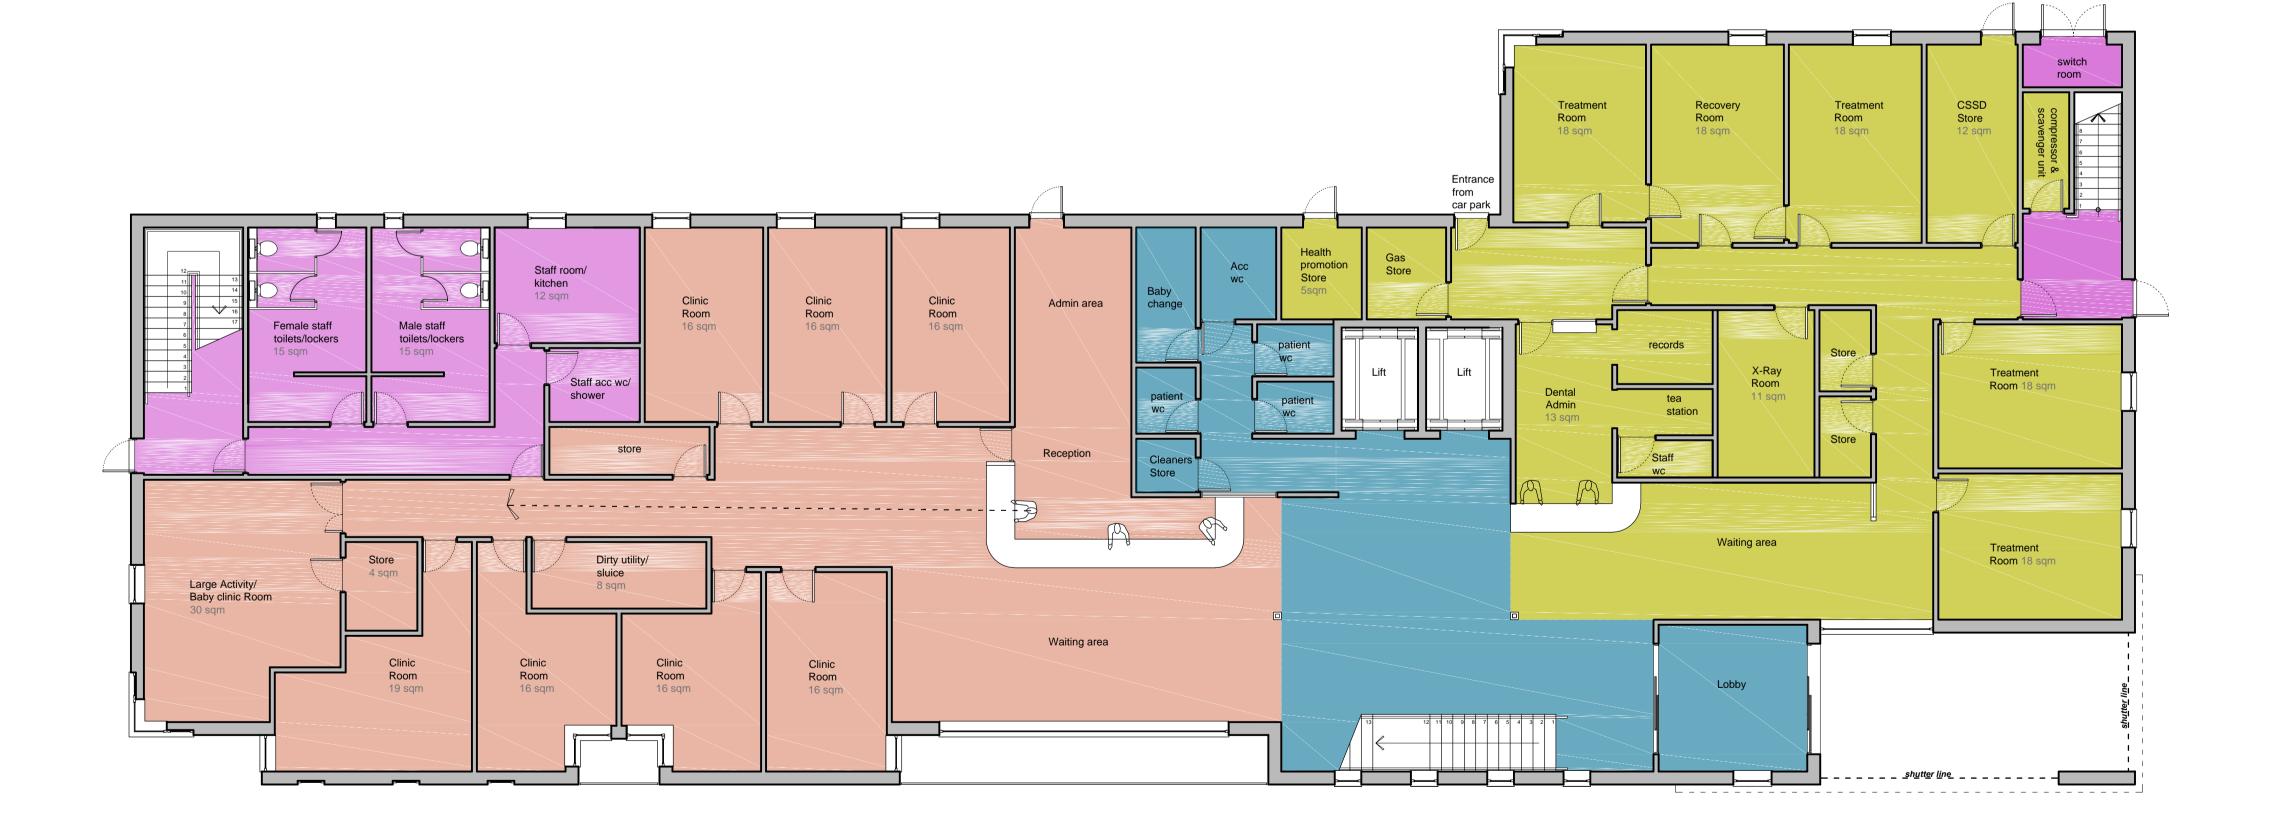

## Dr Bhattacharyya & Dr Thomas

Smith's Wood Medical Centre Drawing title:

Proposed Ground & First Floor Layout

Drawing number:

1315 - 200

Revision:

30/03/16
Scale / Paper size:
1.100 / A1
Drawn by / checked by:
KW / JH