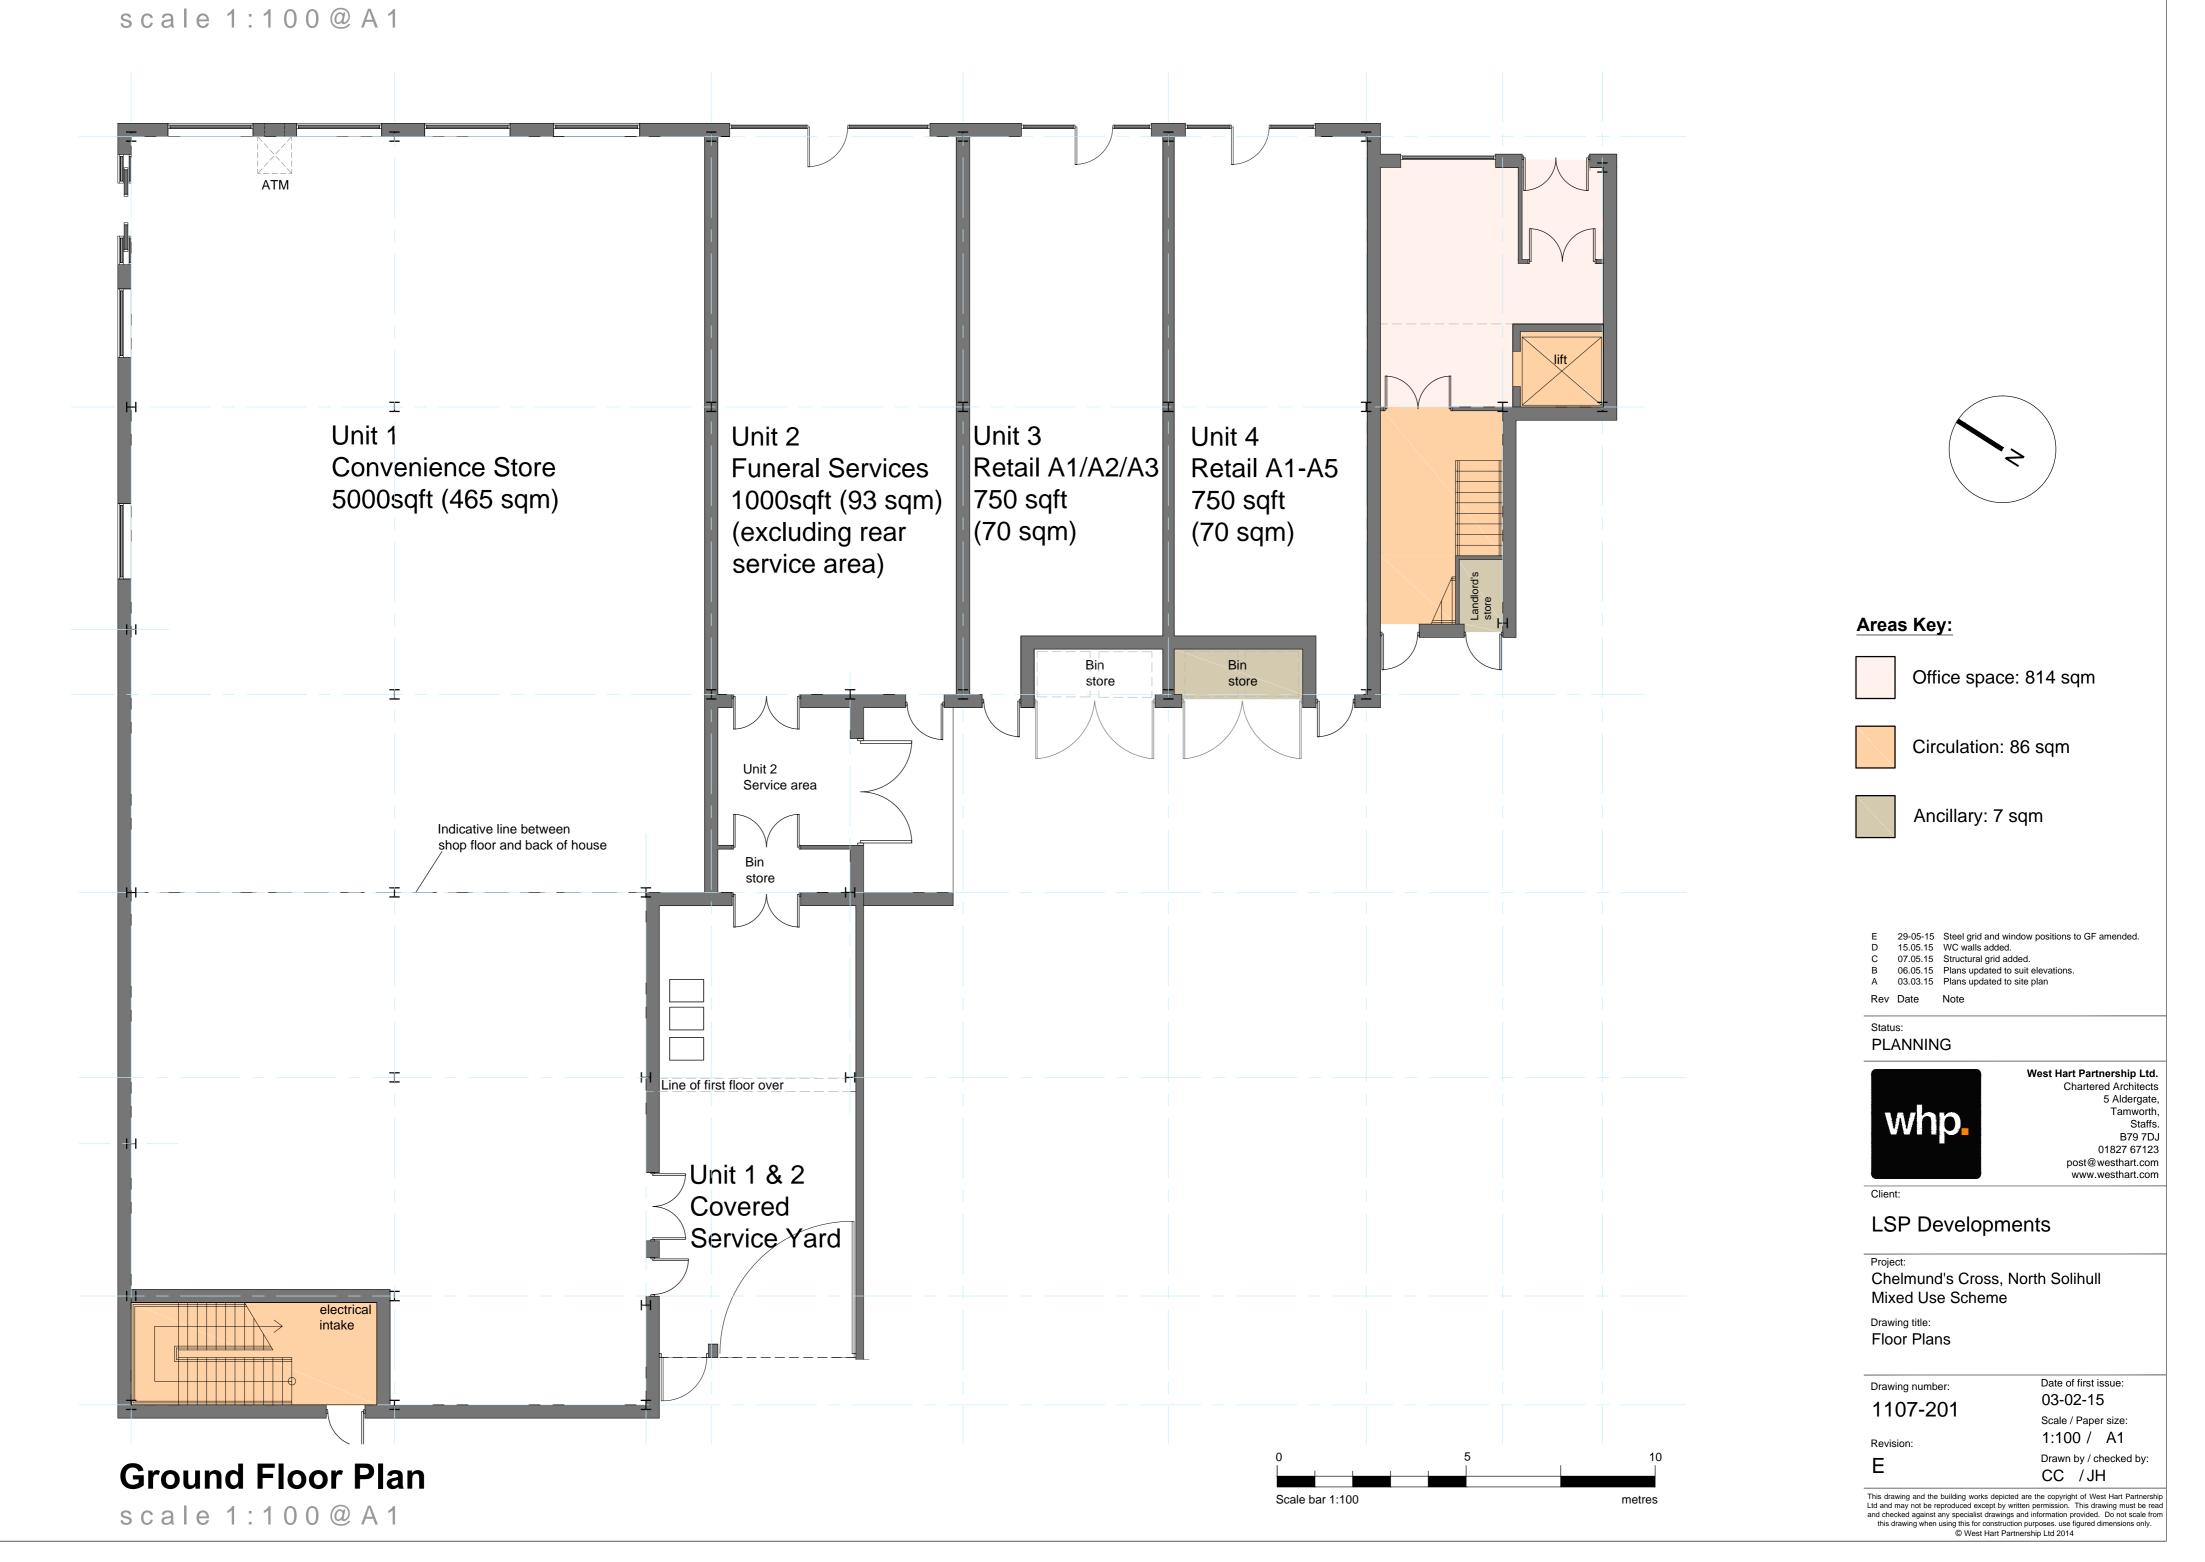

hp

Client:

West Hart Partnership Ltd. Chartered Architects 5 Aldergate, Tamworth, Staffs. B79 7DJ 01827 67123 post@westhart.com www.westhart.com

## LSP Developments Ltd

Project: Chelmund's Cross, Solihull Mixed Use Scheme Drawing title: Proposed Site Plan

Drawing number: 1107-110 Revision:

Date of first issue: 03-06-15 Scale / Paper size: 1:250 / A1 Drawn by / checked by: CC /JH

Metres

This drawing and the building works depicted are the copyright of West Hart Partnership Ltd and may not be reproduced except by written permission. This drawing must be read and checked against any specialist drawings and information provided. Do not scale from this drawing when using this for construction purposes. use figured dimensions only. © West Hart Partnership Ltd 2014





First Floor Plan





Proposed Mixed Use Development, Chelmund's Cross 1107-301 Proposed Visual from Chester Road (for illustrative purposes only, Totem sign removed for clarity) June 2015





West Hart Partnership Ltd 5 Aldergate Tarrworth Staffordshire B79 7DJ

> T: 01827 671231 E: post@westhart.com W: www.westhart.com