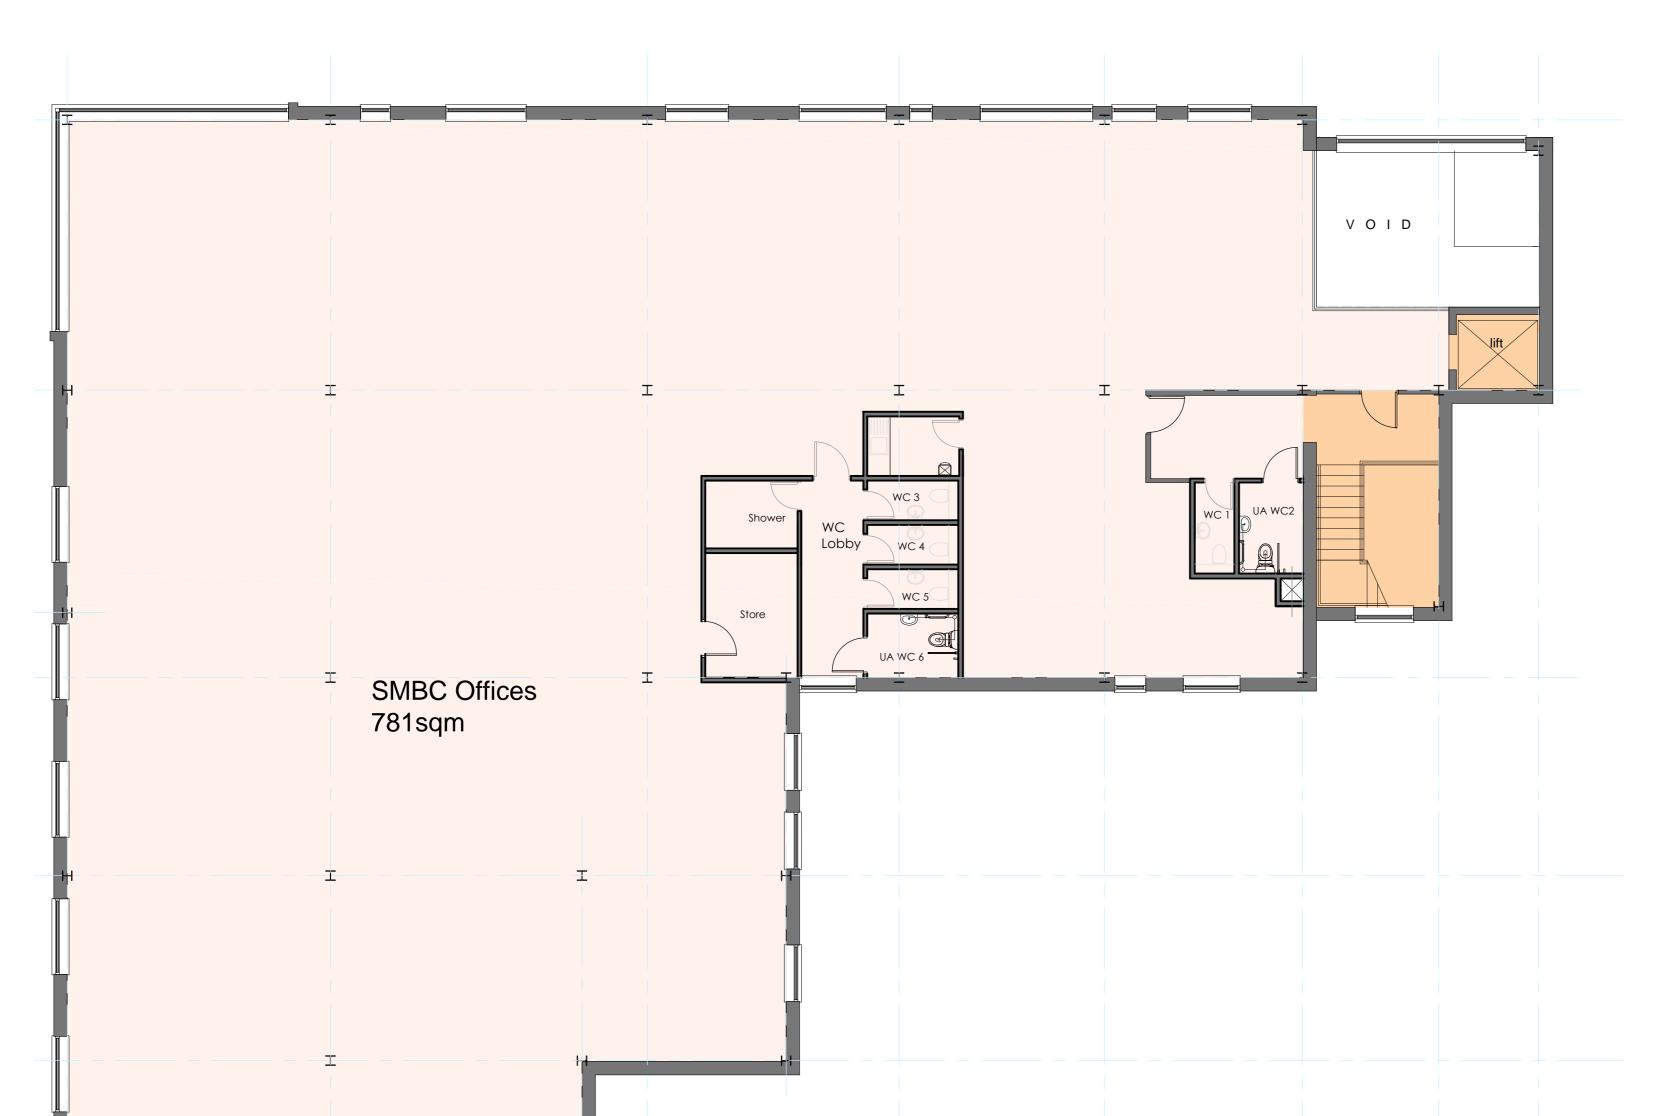

First Floor Plan

Proposed Mixed Use Development, Chelmund's Cross 1107-301 Proposed Visual from Chester Road (for illustrative purposes only, Totem sign removed for clarity) June 2015

West Hart Partnership Ltd 5 Aldergate Tarrworth Staffordshire B79 7DJ