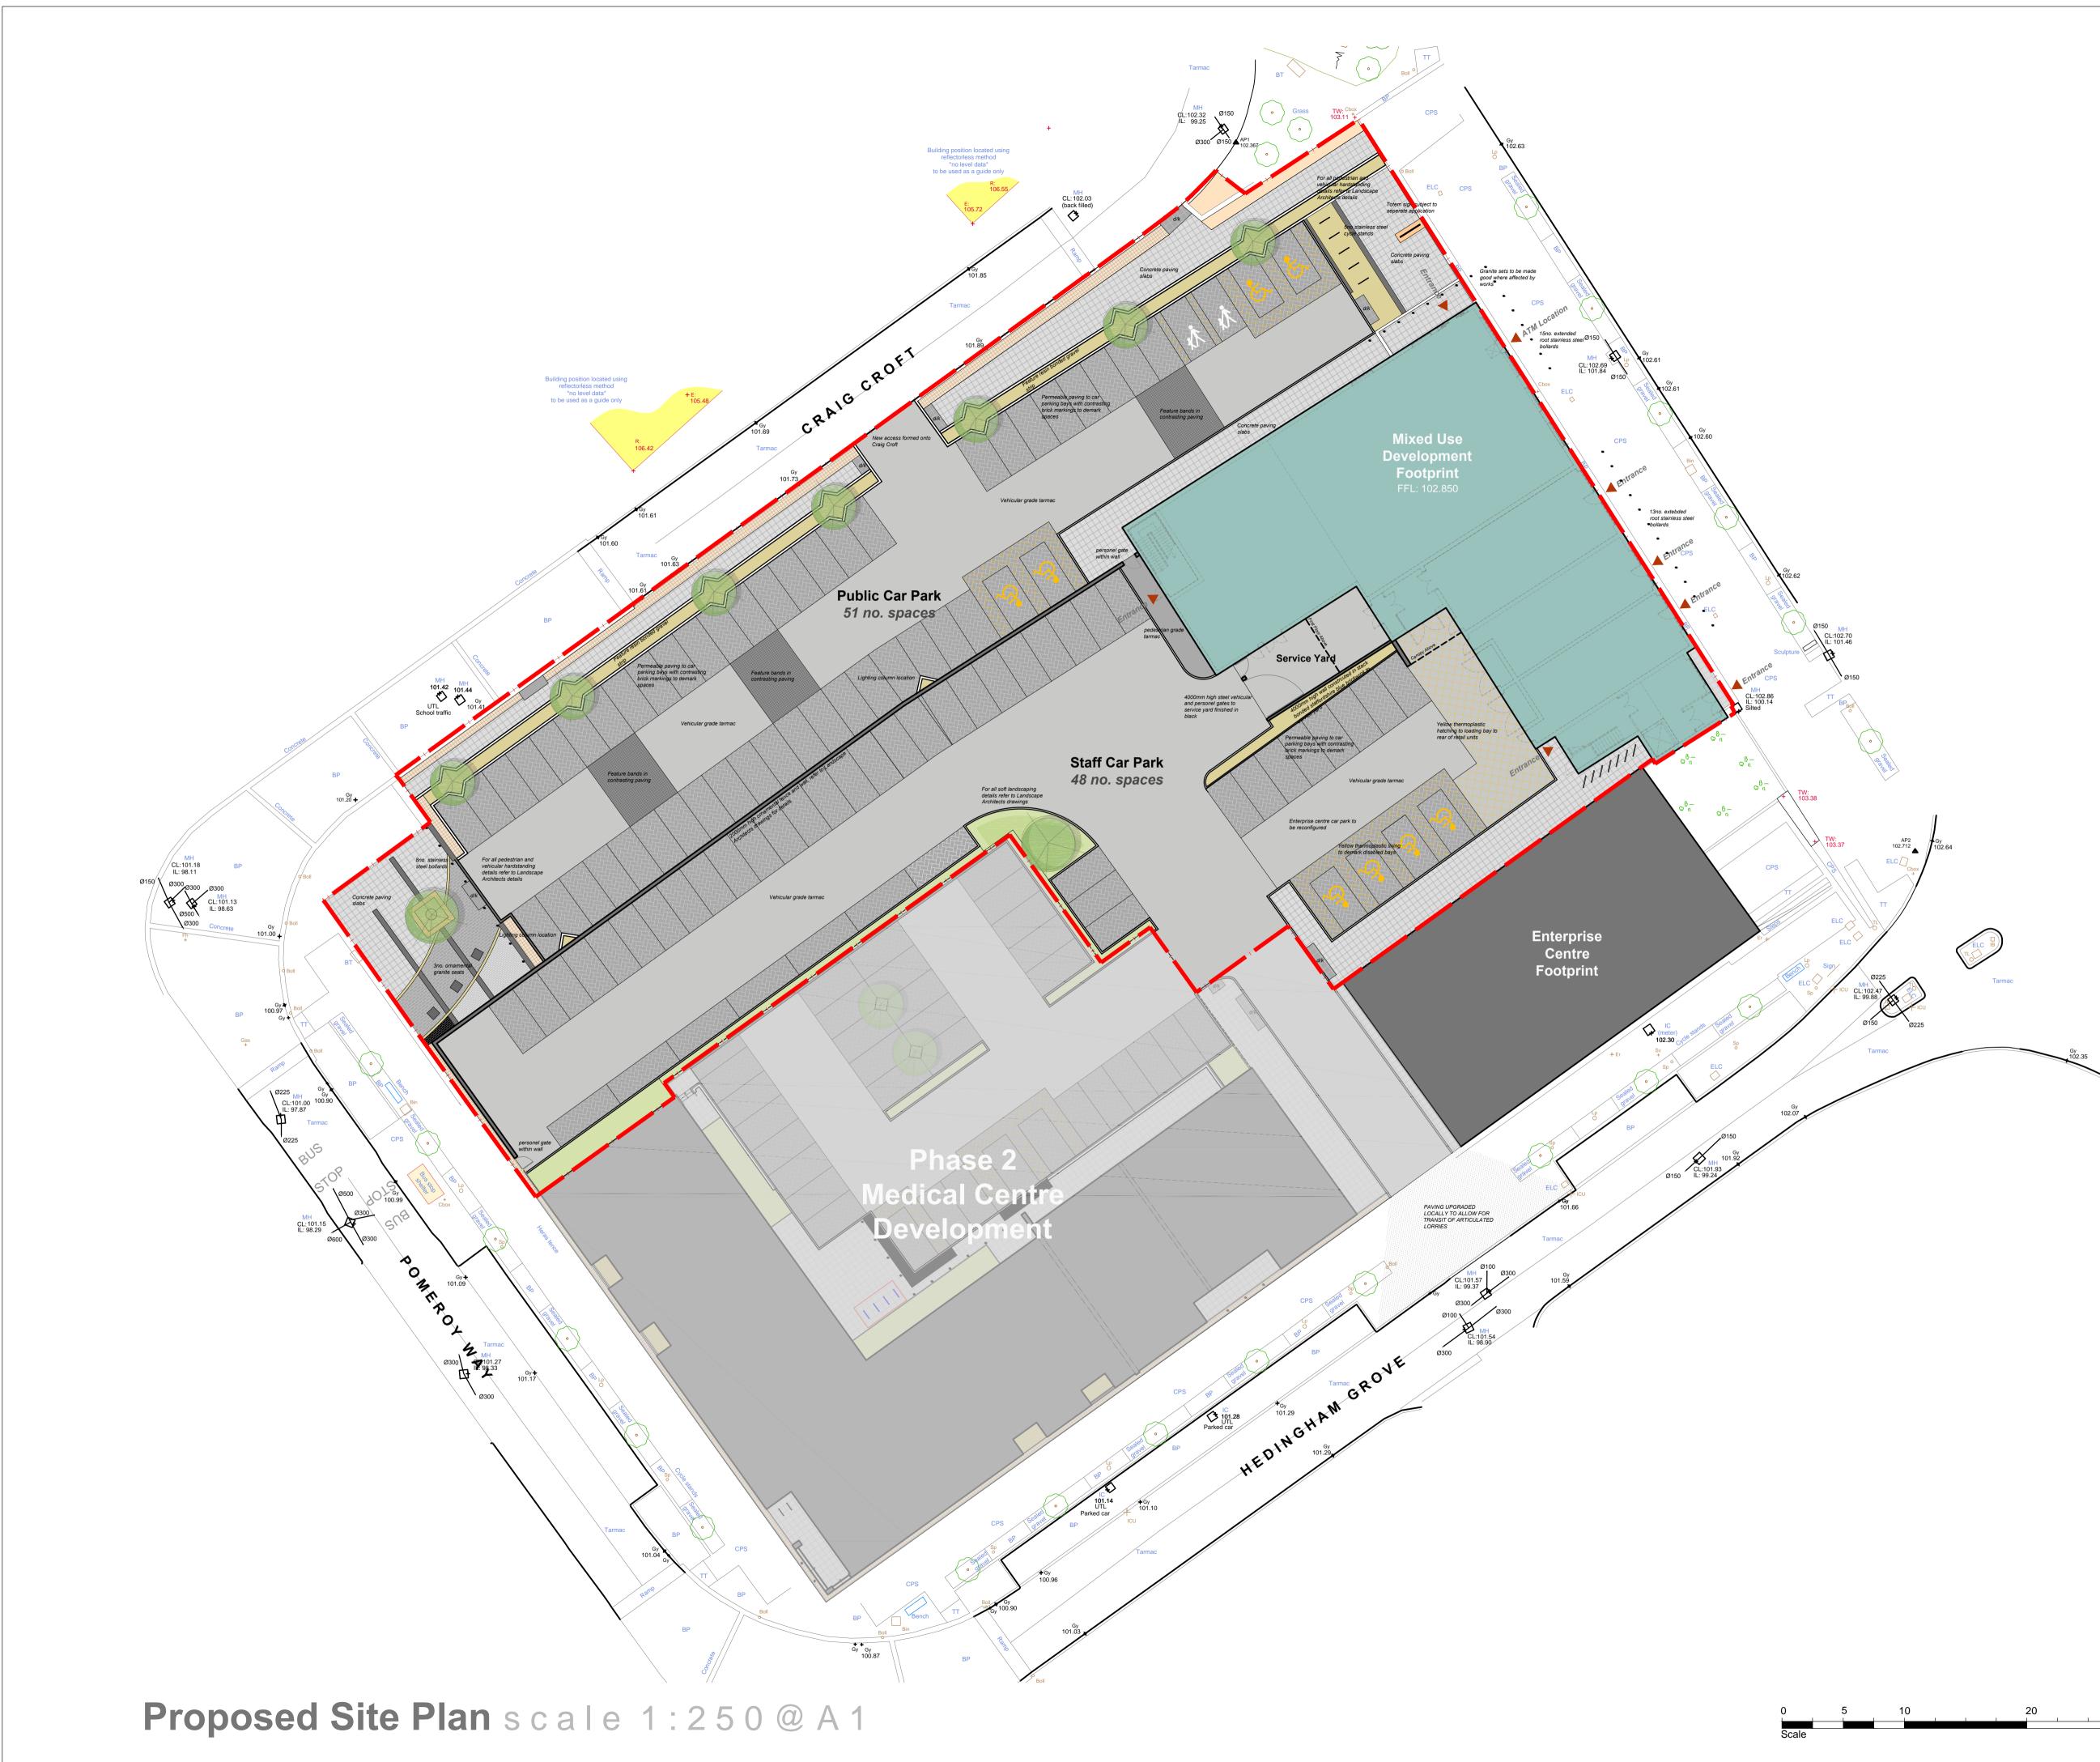

## LSP Developments Ltd

Project: Chelmund's Cross, Solihull Mixed Use Scheme Drawing title: Proposed Site Plan

Drawing number: 1107-110 Revision:

Date of first issue: 03-06-15 Scale / Paper size: 1:250 / A1 Drawn by / checked by: CC /JH