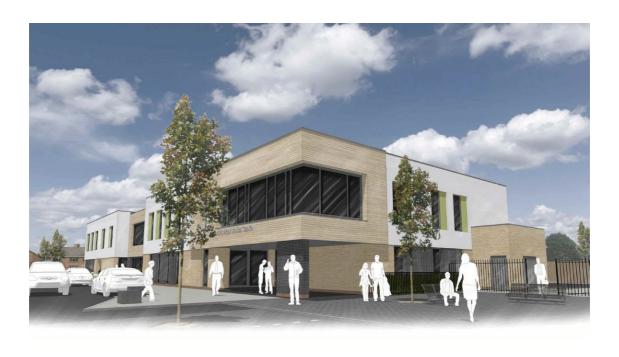

## Autumn 2018 Newsletter No.2

Works are progressing well on the construction of the new medical centre as we continue to take advantage of the fantastic late summer weather. The steel frame is complete and the external brickwork and blockwork is now up to first floor level.

We are now aiming to have the building watertight by the beginning of November to allow the internal fit out to commence in earnest.

We will continue to keep you informed of our progress as the scheme develops however if you do have any concerns regarding the works contact our site manager John Murphy on 07799 118 995 and he we will do his utmost to answer any queries you may have.