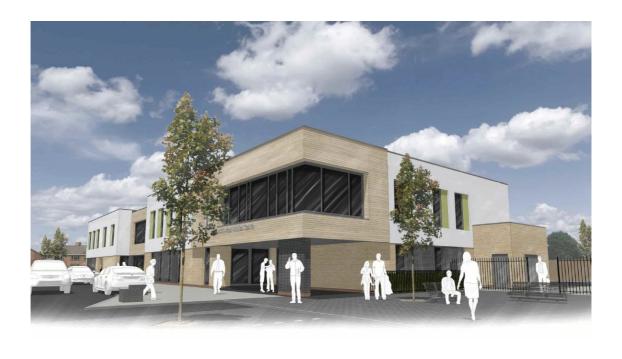

## SMITH'S WOOD MEDICAL CENTRE BURTONS WAY B36 0SZ

Spring 2019 Newsletter No.3

The project continues to proceed to schedule with the building now watertight and with the scaffold dismantled the new centre is visible in all its glory.